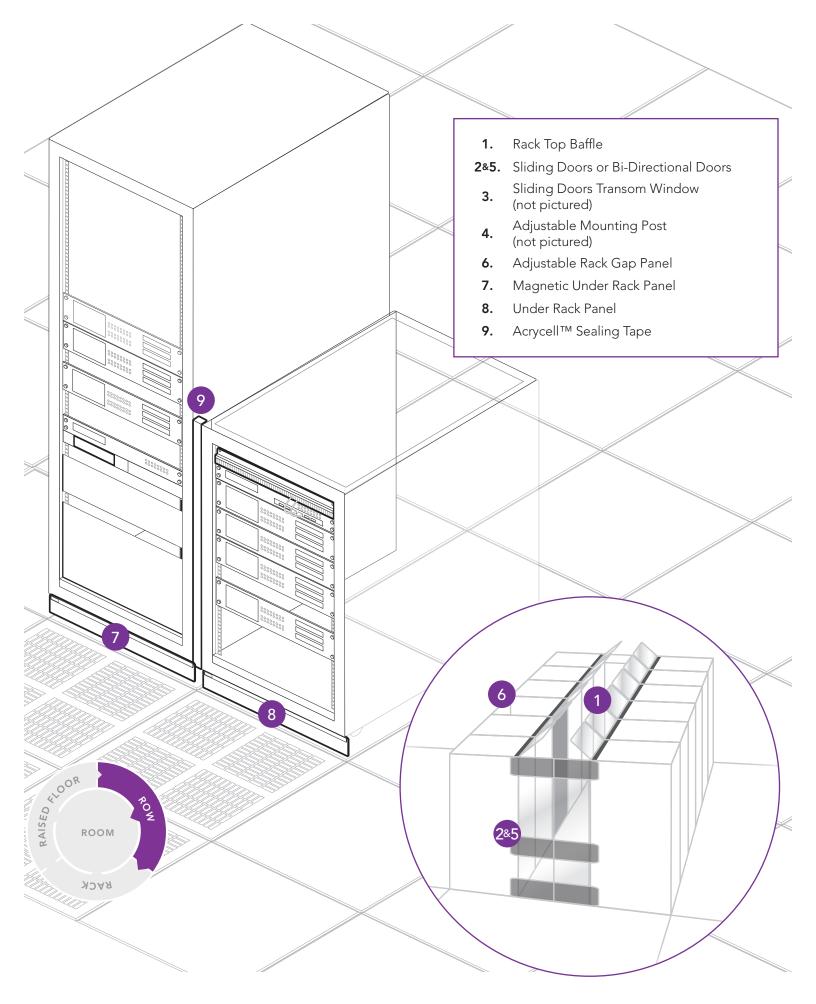

AisleLok® modular containment products are engineered to reduce bypass airflow, increase capacity, and improve Power Usage Effectiveness (PUE) in the data center. These unique modular containment products are elegantly designed to provide all of the benefits of full containment, but with greater flexibility and better price value.

Upsite Technologies'® Modular containment offers complete flexibility to adapt to the current aisle configuration without the need for engineered services or construction within the computer room. This flexibility means modular containment can be implemented with ease and can grow and adapt to the changes that are a regular part of today's data centers.

## PRODUCT LINE

78.75" - 84" x 10" x 12" (2000 mm - 2134 mm x 254 mm x 305 mm)