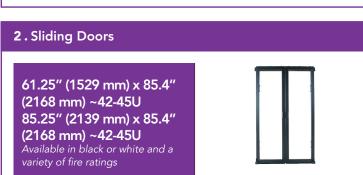

AisleLok® modular containment products are engineered to reduce bypass airflow, increase capacity, and improve Power Usage Effectiveness (PUE) in the data center. These unique modular containment products are elegantly designed to provide all of the benefits of full containment, but with greater flexibility and better price value.

Upsite Technologies'® Modular containment offers complete flexibility to adapt to the current aisle configuration without the need for engineered services or construction within the computer room. This flexibility means modular containment can be implemented with ease and can grow and adapt to the changes that are a regular part of today's data centers.

## PRODUCT LINE



















78.75" - 84" x 10" x 12" (2000 mm - 2134 mm x 254 mm x 305 mm)