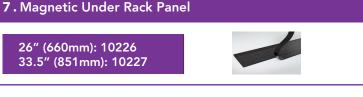

AisleLok® modular containment products are engineered to reduce bypass airflow, increase capacity, and improve Power Usage Effectiveness (PUE) in the data center. These unique modular containment products are elegantly designed to provide all of the benefits of full containment, but with greater flexibility and better price value.

Upsite Technologies'® Modular containment offers complete flexibility to adapt to the current aisle configuration without the need for engineered services or construction within the computer room. This flexibility means modular containment can be implemented with ease and can grow and adapt to the changes that are a regular part of today's data centers.

## PRODUCT LINE



















78.75" - 84" x 10" x 12" (2000 mm - 2134 mm x 254 mm x 305 mm)