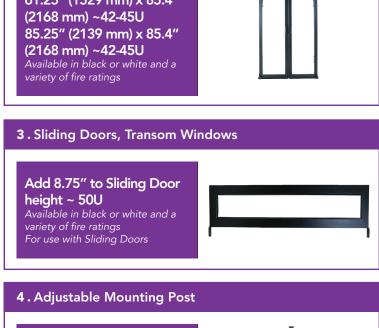

AisleLok® modular containment products are engineered to reduce bypass airflow, increase capacity, and improve Power Usage Effectiveness (PUE) in the data center. These unique modular containment products are elegantly designed to provide all of the benefits of full containment, but with greater flexibility and better price value.

Upsite Technologies'® Modular containment offers complete flexibility to adapt to the current aisle configuration without the need for engineered services or construction within the computer room. This flexibility means modular containment can be implemented with ease and can grow and adapt to the changes that are a regular part of today's data centers.

## PRODUCT LINE



















78.75" - 84" x 10" x 12" (2000 mm - 2134 mm x 254 mm x 305 mm)