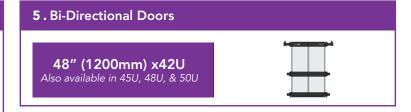

AisleLok® modular containment products are engineered to reduce bypass airflow, increase capacity, and improve Power Usage Effectiveness (PUE) in the data center. These unique modular containment products are elegantly designed to provide all of the benefits of full containment, but with greater flexibility and better price value.

Upsite Technologies'® Modular containment offers complete flexibility to adapt to the current aisle configuration without the need for engineered services or construction within the computer room. This flexibility means modular containment can be implemented with ease and can grow and adapt to the changes that are a regular part of today's data centers.

## PRODUCT LINE



















78.75" - 84" x 10" x 12" (2000 mm - 2134 mm x 254 mm x 305 mm)