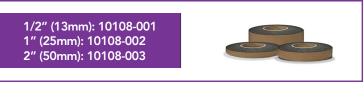

AisleLok® modular containment products are engineered to reduce bypass airflow, increase capacity, and improve Power Usage Effectiveness (PUE) in the data center. These unique modular containment products are elegantly designed to provide all of the benefits of full containment, but with greater flexibility and better price value.

Upsite Technologies'® Modular containment offers complete flexibility to adapt to the current aisle configuration without the need for engineered services or construction within the computer room. This flexibility means modular containment can be implemented with ease and can grow and adapt to the changes that are a regular part of today's data centers.

## PRODUCT LINE



















78.75" - 84" x 10" x 12" (2000 mm - 2134 mm x 254 mm x 305 mm)