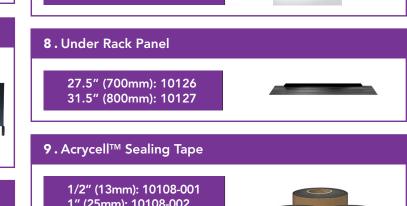

AisleLok® modular containment products are engineered to reduce bypass airflow, increase capacity, and improve Power Usage Effectiveness (PUE) in the data center. These unique modular containment products are elegantly designed to provide all of the benefits of full containment, but with greater flexibility and better price value.

Upsite Technologies'® Modular containment offers complete flexibility to adapt to the current aisle configuration without the need for engineered services or construction within the computer room. This flexibility means modular containment can be implemented with ease and can grow and adapt to the changes that are a regular part of today's data centers.

## PRODUCT LINE



















78.75" - 84" x 10" x 12" (2000 mm - 2134 mm x 254 mm x 305 mm)