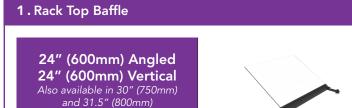

AisleLok® modular containment products are engineered to reduce bypass airflow, increase capacity, and improve Power Usage Effectiveness (PUE) in the data center. These unique modular containment products are elegantly designed to provide all of the benefits of full containment, but with greater flexibility and better price value.

Upsite Technologies'® Modular containment offers complete flexibility to adapt to the current aisle configuration without the need for engineered services or construction within the computer room. This flexibility means modular containment can be implemented with ease and can grow and adapt to the changes that are a regular part of today's data centers.

## PRODUCT LINE



















78.75" - 84" x 10" x 12" (2000 mm - 2134 mm x 254 mm x 305 mm)