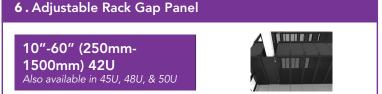

AisleLok® modular containment products are engineered to reduce bypass airflow, increase capacity, and improve Power Usage Effectiveness (PUE) in the data center. These unique modular containment products are elegantly designed to provide all of the benefits of full containment, but with greater flexibility and better price value.

Upsite Technologies'® Modular containment offers complete flexibility to adapt to the current aisle configuration without the need for engineered services or construction within the computer room. This flexibility means modular containment can be implemented with ease and can grow and adapt to the changes that are a regular part of today's data centers.

## PRODUCT LINE



















78.75" - 84" x 10" x 12" (2000 mm - 2134 mm x 254 mm x 305 mm)