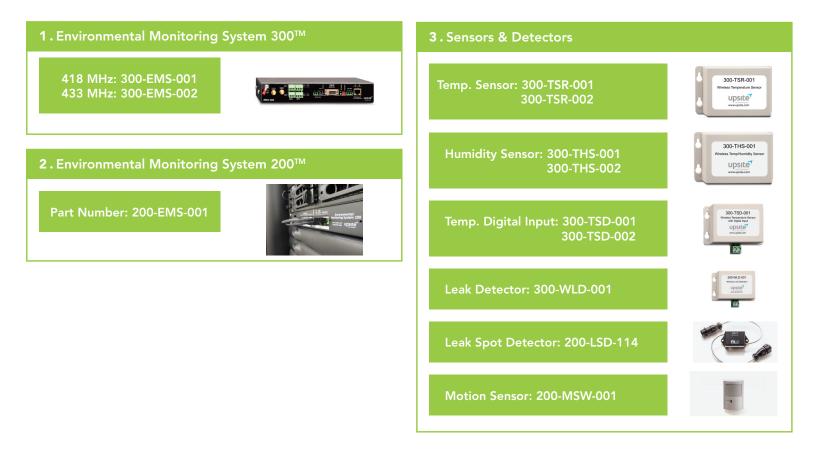

Upsite Technologies'<sup>®</sup> EnergyLok<sup>®</sup> Environmental Monitoring Systems (EMS) provide cost-effective solutions to optimize your data center environment by monitoring temperature, humidity, fluid leaks, motion, smoke, and door activity.

KoldLok<sup>®</sup>, HotLok<sup>®</sup>, and AisleLok<sup>®</sup> solutions by Upsite are designed to act together to create an environment of significantly improved airflow management. After installation, energy saving tweaks such as reducing fan speed, turning off cooling units, and raising temperature set points can then be taken to improve energy savings even further. EnergyLok products and services supervise this process and maximize your savings.

## PRODUCT LINE