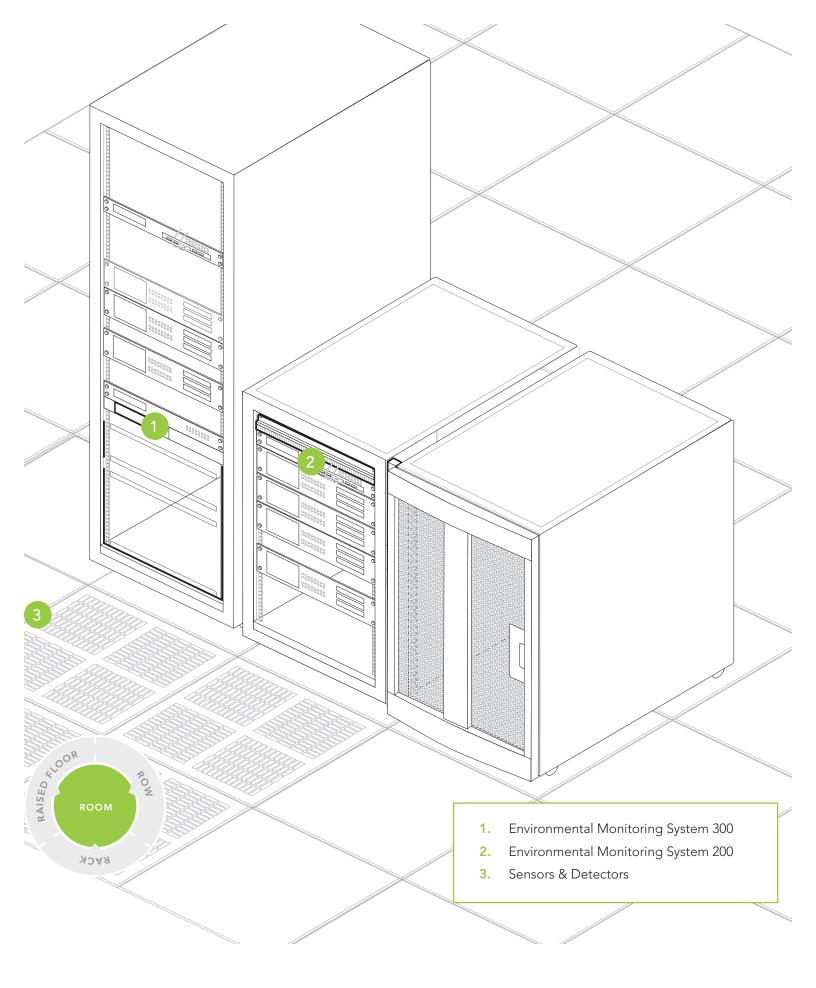

Upsite Technologies'<sup>®</sup> EnergyLok<sup>®</sup> Environmental Monitoring Systems (EMS) provide cost-effective solutions to optimize your data center environment by monitoring temperature, humidity, fluid leaks, motion, smoke, and door activity.

KoldLok<sup>®</sup>, HotLok<sup>®</sup>, and AisleLok<sup>®</sup> solutions by Upsite are designed to act together to create an environment of significantly improved airflow management. After installation, energy saving tweaks such as reducing fan speed, turning off cooling units, and raising temperature set points can then be taken to improve energy savings even further. EnergyLok products and services supervise this process and maximize your savings.

## PRODUCT LINE