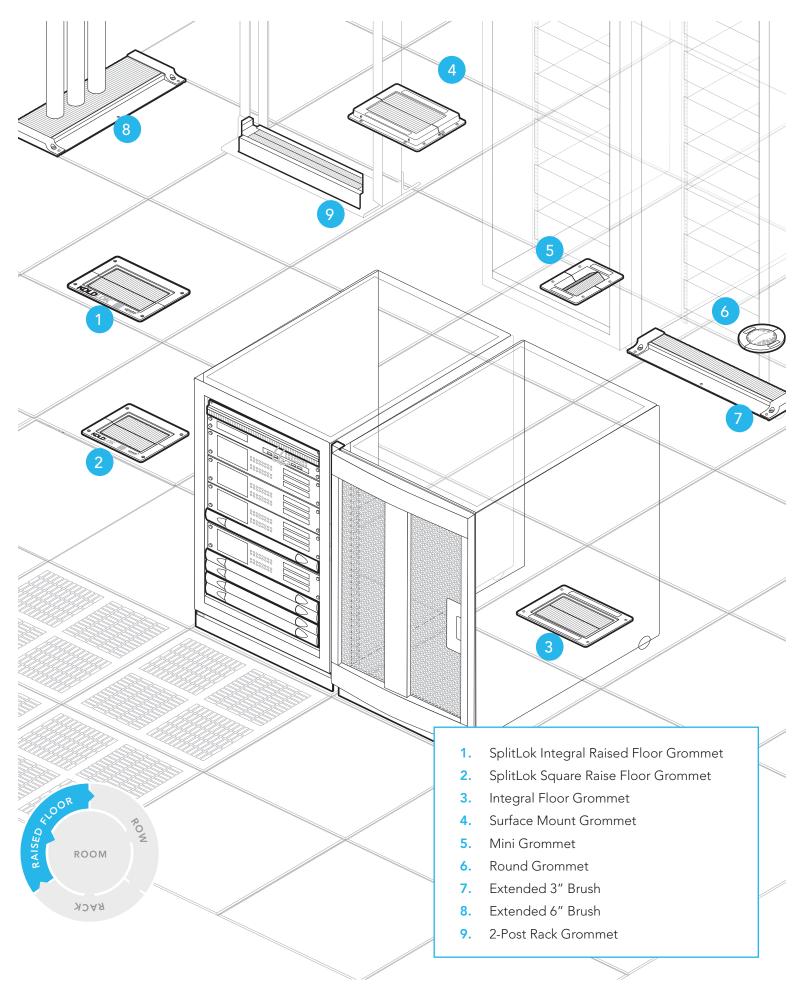

## PRODUCT LINE

1. SplitLok™ Integral Raised Floor Grommet

Part Number: 4040

6. Round Grommet

4" (102mm): 40001 6" (152mm): 40003

2. SplitLok™ Square Raised Floor Grommet

Part Number: 5050

7. Extended 3" Brush

24" (610mm): 10012 60" (1524mm): 10097

3. Intergral Floor Grommet

One Piece: 1010

**Split: 3030** 

8. Extended 6" Brush

24" (610mm): 10013 60" (1524mm): 10098

4. Surface Mount Grommet

Original: 2020 Large: 2030 XLarge: 2040

9.2-Post Rack Grommet

Part Number: 10123

5. Mini Grommet

Part Number: 10077

1 Based on incremental savings over those available through use of the test grommets exhibiting the highest levels of leakage on an area-corrected basis.