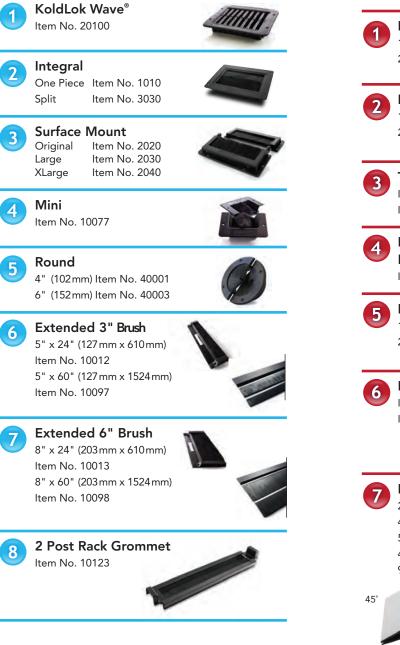

Rack Airflow Management

HotLok products reduce high intake air temperatures by preventing hot exhaust air from circulating to the front of the IT cabinets. This improves IT equipment reliability and supports cooling infrastructure optimization.