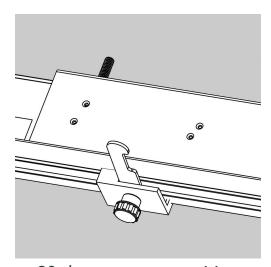

## 6' SLIDING DOOR STAY OPEN MECHANISM

Using The Stay Open Mechanism

The 6' Sliding Doors have a Stay Open Mechanism which can be adjusted to keep the Sliding Doors open at different widths.

To adjust the Stay Open Mechanism, loosen the Thumb Screw approximately 1 rotation, and slide the mechanism to the location you want the doors held open.

To use the Stay Open Mechanism rotate the lever out to 90 degrees to engage the physical stop. To release the Stay Open Mechanism, push door open slightly and rotate the lever back under the Header. The Sliding Doors will now close normally.

Closed position

90 degree, open position