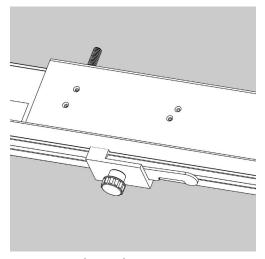

## 6' SLIDING DOOR STAY OPEN MECHANISM

Using The Stay Open Mechanism

The 6' Sliding Doors have a Stay Open Mechanism which can be adjusted to keep the Sliding Doors open at different widths.

To adjust the Stay Open Mechanism, loosen the Thumb Screw approximately 1 rotation, and slide the mechanism to the location you want the doors held open.

To use the Stay Open Mechanism rotate the lever out to 90 degrees to engage the physical stop. To release the Stay Open Mechanism, push door open slightly and rotate the lever back under the Header. The Sliding Doors will now close normally.

Closed position

90 degree, open position