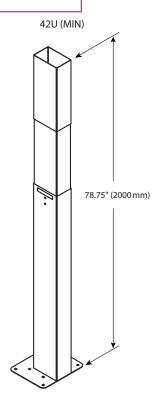

- Used as a vertical support structure
- Can be adjusted to four different height positions (42U–50U)
- Attaches directly to the raised floor

#### Features

- Easily adjustable to a variety of heights (42U, 45U, 48U, and 50U)
- A large bottom plate provides a strong structural support
- Replacement hinge bracket (for Bi-Directional Doors) available for retrofits

| SPECIFICATIONS |                                                |                                                                |                   |                    |
|----------------|------------------------------------------------|----------------------------------------------------------------|-------------------|--------------------|
| Item #         | Description                                    | Dimensions                                                     | Qty Per<br>Carton | Shipping<br>Weight |
| 10169          | AisleLok® Adjustable Mounting<br>Post, 42U–50U | 78.75"– 84" x 10" x 12"<br>(2000 mm–2134 mm x 254 mm x 305 mm) | 1                 | 45 lbs             |