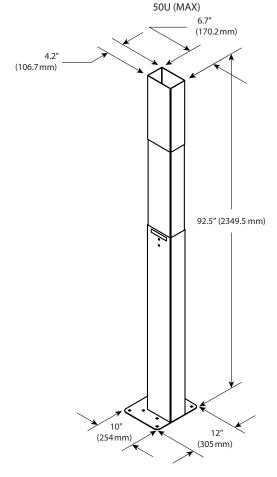

- Used as a vertical support structure
- Can be adjusted to four different height positions (42U–50U)
- Attaches directly to the raised floor

#### Features

- Easily adjustable to a variety of heights (42U, 45U, 48U, and 50U)
- A large bottom plate provides a strong structural support
- Replacement hinge bracket (for Bi-Directional Doors) available for retrofits

| SPECIFICATIONS |                                                |                                                                |                   |                    |
|----------------|------------------------------------------------|----------------------------------------------------------------|-------------------|--------------------|
| Item #         | Description                                    | Dimensions                                                     | Qty Per<br>Carton | Shipping<br>Weight |
| 10169          | AisleLok® Adjustable Mounting<br>Post, 42U–50U | 78.75"– 84" x 10" x 12"<br>(2000 mm–2134 mm x 254 mm x 305 mm) | 1                 | 45 lbs             |