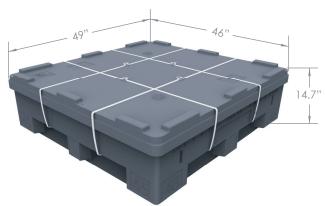

## **Features**

- Supports corporate green Initiatives
- 100% Recyclable shipping container
- Returnable & reusable, ruggedized collapsible container with cover
- Base offers 4-way forklift/pallet jack access
- Eliminate cardboard packaging and airborne contamination
- No additional cost over cardboard packed units
- Reduces installation labor
- Option to return container to Upsite for reuse (no cost shipping)
- Step-by-step instructions explains the return process
- Crate folds to 12-9/16" high, 14-3/4" with the cover
- Return packing materials are included
- Option to retain container for internal use at no cost

## **Benefits**

- The four way access returnable pallet is easy to move around the facility
- The folding sides make it easy to unload the pallet and fill the racks
- The shipping container is also the on-site storage container for blanking panels
- Options to re-purpose the container for your own use, or easily return it to Upsite for reuse
- The containers are stackable, easy to knock down and feature a 3:1 return shipment ratio
- The HotLok Blanking Panel Bulk Shipment Returnable Packaging helps customers meet corporate recycling and green waste reduction initiatives and ultimately reduces costs
- The packaging represents a win-win scenario, where our customers win and its a win for the planet!