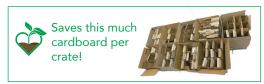

## **Description**

Introducing Upsite's new returnable bulk Gaylord Packs loaded with ready to install HotLok Blanking Panels. The bulk pack design eliminates cardboard waste, reduces unboxing and installation labor, and may also lower shipping costs.

## **Features**

- Supports corporate green Initiatives
- 100% Recyclable shipping container
- Returnable & reusable, ruggedized collapsible container with cover
- Base offers 4-way forklift/pallet jack access
- Eliminate cardboard packaging and airborne contamination
- No additional cost over cardboard packed units
- Reduces installation labor
- Option to return container to Upsite for reuse (no cost shipping)
- Step-by-step instructions explains the return process
- Crate folds to 12-9/16" high, 14-3/4" with the cover
- Return packing materials are included
- Option to retain container for internal use at no cost