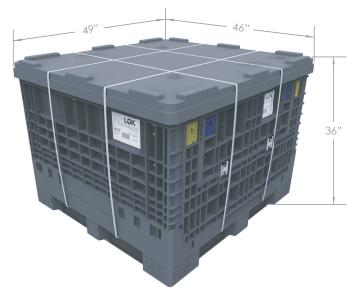

The reusable gaylord provides safe delivery of 19" 1U or 2U HotLok Blanking panels layered within a collapsible gaylord made of high-density polyethylene, built for long life and years of reliable service. You have a choice to retain the reusable pallet for your own storage or shipping purposes, or Upsite will arrange the pick-up and return of the pallet at no costs to you. Upon receipt, Upsite will reload the pallet and ship it off to the next customer "go green"...

## **Benefits**

- The four way access returnable pallet is easy to move around the facility
- The folding sides make it easy to unload the pallet and fill the racks
- The shipping container is also the on-site storage container for blanking panels
- Options to re-purpose the container for your own use, or easily return it to Upsite for reuse
- The containers are stackable, easy to knock down and feature a 3:1 return shipment ratio
- The HotLok Blanking Panel Bulk Shipment Returnable Packaging helps customers meet corporate recycling and green waste reduction initiatives and ultimately reduces costs
- The packaging represents a win-win scenario, where our customers win and its a win for the planet!