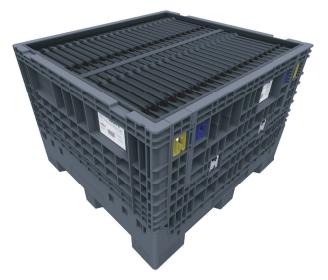

The reusable gaylord provides safe delivery of 19" 1U or 2U HotLok Blanking panels layered within a collapsible gaylord made of high-density polyethylene, built for long life and years of reliable service. You have a choice to retain the reusable pallet for your own storage or shipping purposes, or Upsite will arrange the pick-up and return of the pallet at no costs to you. Upon receipt, Upsite will reload the pallet and ship it off to the next customer "go green"...

## **Benefits**

- The four way access returnable pallet is easy to move around the facility
- The folding sides make it easy to unload the pallet and fill the racks
- The shipping container is also the on-site storage container for blanking panels
- Options to re-purpose the container for your own use, or easily return it to Upsite for reuse
- The containers are stackable, easy to knock down and feature a 3:1 return shipment ratio
- The HotLok Blanking Panel Bulk Shipment Returnable Packaging helps customers meet corporate recycling and green waste reduction initiatives and ultimately reduces costs
- The packaging represents a win-win scenario, where our customers win and its a win for the planet!